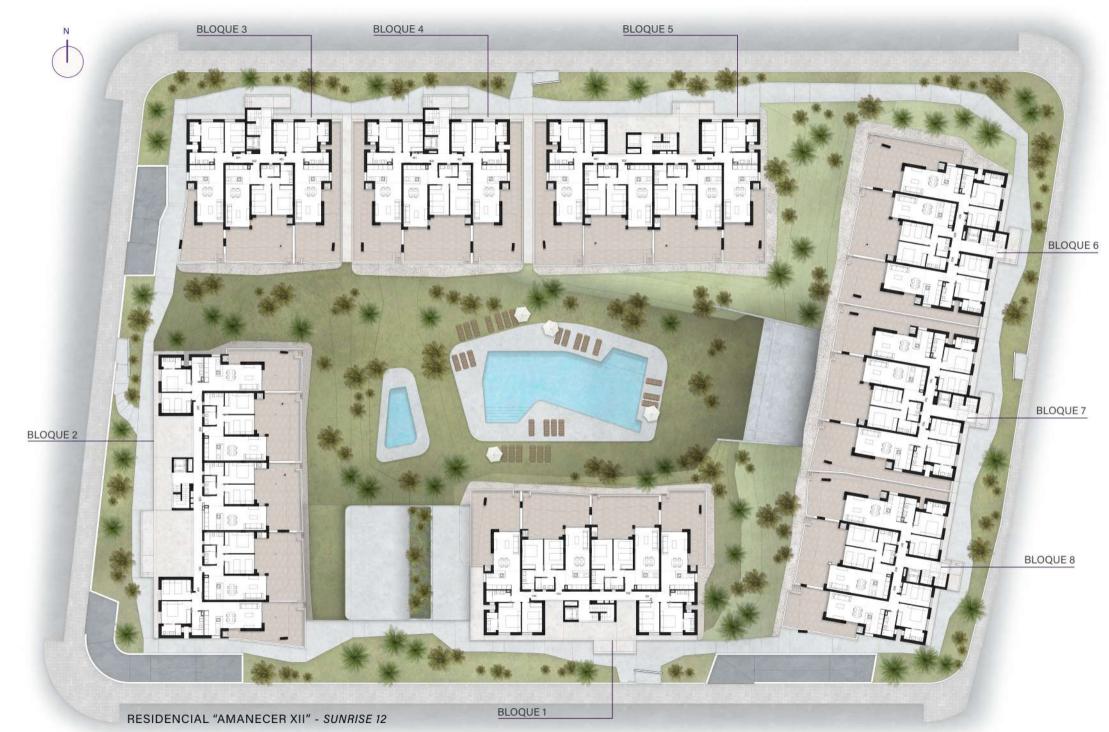

SPA AREA WITH

- GYM

-SAUNA

-JACUZZI

|                                     |              |        |          | ł         | MANEC    | ER XII - S | UNRISE 1      | 2 - BLOC        | К 6               |           |                 |            |           |
|-------------------------------------|--------------|--------|----------|-----------|----------|------------|---------------|-----------------|-------------------|-----------|-----------------|------------|-----------|
| Apartment                           | Floor        | Model  | Bedrooms | Bathrooms | m2 Built | m2 Terrace | solarium      | Orientation     | Parking + storage | Furniture | /C & White Good | completion | Price     |
| XII-601                             | Ground Floor | CORNER | 2        | 2         | 75,88    | 60,26      |               | WEST            | included          | included  | included        | mar26      | 273.000€  |
| XII-602                             | Ground Floor | CENTER | 2        | 2         | 70,85    | 49,03      |               | WEST            | included          | included  | included        | SOLD       | SOLD      |
| XII-603                             | Ground Floor | CORNER | 2        | 2         | 75,88    | 62,61      |               | WEST            | included          | included  | included        | SOLD       | SOLD      |
| XII-604                             | First Floor  | CORNER | 2        | 2         | 75,26    | 24,29      |               | WEST            | included          | included  | included        | SOLD       | SOLD      |
| XII-605                             | First Floor  | CENTER | 2        | 2         | 70,85    | 26,37      |               | WEST            | included          | included  | included        | SOLD       | SOLD      |
| XII-606                             | First Floor  | CORNER | 2        | 2         | 75,26    | 22,15      |               | WEST            | included          | included  | included        | SOLD       | SOLD      |
| XII-607                             | Second FI    | CORNER | 2        | 2         | 75,26    | 20,46      |               | WEST            | included          | included  | included        | SOLD       | SOLD      |
| XII-608                             | Second FI    | CENTER | 2        | 2         | 70,85    | 23,94      |               | WEST            | included          | included  | included        | SOLD       | SOLD      |
| XII-609                             | Second FI    | CORNER | 2        | 2         | 75,26    | 20,36      |               | WEST            | included          | included  | included        | mar26      | 262.000 € |
| XII-610                             | Penthouse    | CORNER | 2        | 2         | 75,26    | 18,35      | 66,38         | WEST            | included          | included  | included        | SOLD       | SOLD      |
| XII-611                             | Penthouse    | CENTER | 2        | 2         | 70,85    | 19,96      | 79,19         | WEST            | included          | included  | included        | SOLD       | SOLD      |
| XII-612                             | Penthouse    | CORNER | 2        | 2         | 75,26    | 18,35      | 66,42         | WEST            | included          | included  | included        | SOLD       | SOLD      |
| AMANECER XII - SUNRISE 12 - BLOCK 7 |              |        |          |           |          |            |               |                 |                   |           |                 |            |           |
| Apartment                           | Floor        | Model  | Bedrooms | Bathrooms | m2 Built | m2 Terrace | solarium      | Orientation     | Parking + storage | Furniture | /C & White Good | completion | Price     |
| XII-701                             | Ground Floor | CORNER | 2        | 2         | 75,88    | 60,82      |               | WEST            | included          | included  | included        | SOLD       | SOLD      |
| XII-702                             | Ground Floor | CENTER | 2        | 2         | 70,85    | 48,86      |               | WEST            | included          | included  | included        | SOLD       | SOLD      |
| XII-703                             | Ground Floor | CORNER | 2        | 2         | 75,88    | 63,39      |               | WEST            | included          | included  | included        | SOLD       | SOLD      |
| XII-704                             | First Floor  | CORNER | 2        | 2         | 75,88    | 23,36      |               | WEST            | included          | included  | included        | mar26      | 259.000€  |
| XII-705                             | First Floor  | CENTER | 2        | 2         | 70,85    | 28,43      |               | WEST            | included          | included  | included        | SOLD       | SOLD      |
| XII-706                             | First Floor  | CORNER | 2        | 2         | 75,26    | 23,75      |               | WEST            | included          | included  | included        | SOLD       | SOLD      |
| XII-707                             | Second FI    | CORNER | 2        | 2         | 75,26    | 20,46      |               | WEST            | included          | included  | included        | mar26      | 269.000€  |
| XII-708                             | Second FI    | CENTER | 2        | 2         | 70,85    | 23,94      |               | WEST            | included          | included  | included        | SOLD       | SOLD      |
| XII-709                             | Second FI    | CORNER | 2        | 2         | 75,26    | 20,46      |               | WEST            | included          | included  | included        | mar26      | 269.000€  |
| XII-710                             | Penthouse    | CORNER | 2        | 2         | 75,26    | 18,35      | 66,38         | WEST            | included          | included  | included        | SOLD       | SOLD      |
| XII-711                             | Penthouse    | CENTER | 2        | 2         | 70,85    | 19,96      | 79,19         | WEST            | included          | included  | included        | SOLD       | SOLD      |
| XII-712                             | Penthouse    | CORNER | 2        | 2         | 75,26    | 18,35      | 66,42         | WEST            | included          | included  | included        | SOLD       | SOLD      |
|                                     |              |        |          | ŀ         | MANEC    | ER XII - S | UNRISE 1      | 2 - BLOC        | K 8               |           |                 |            |           |
| Apartment                           | Floor        | Model  | Bedrooms | Bathrooms | m2 Built | m2 Terrace | solarium      | Orientation     | Parking + storage | Furniture | /C & White Good | completion | Price     |
| XII-801                             | Ground Floor | CORNER | 2        | 2         | 75,88    | 59,77      |               | WEST            | included          | included  | included        | SOLD       | SOLD      |
| XII-802                             | Ground Floor | CENTER | 2        | 2         | 70,85    | 45,27      |               | WEST            | included          | included  | included        | SOLD       | SOLD      |
| XII-803                             | Ground Floor | CORNER | 2        | 2         | 75,88    | 40,92      |               | WEST            | included          | included  | included        | mar26      | 293.000€  |
| XII-804                             | First Floor  | CORNER | 2        | 2         | 75,88    | 21,84      |               | WEST            | included          | included  | included        | mar26      | 262.000€  |
| XII-805                             | First Floor  | CENTER | 2        | 2         | 70,85    | 24,01      |               | WEST            | included          | included  | included        | SOLD       | SOLD      |
| XII-806                             | First Floor  | CORNER | 2        | 2         | 75,88    | 27,41      |               | WEST            | included          | included  | included        | SOLD       | SOLD      |
| XII-807                             | Second FI    | CORNER | 2        | 2         | 75,26    | 20,46      |               | WEST            | included          | included  | included        | mar26      | 272.000€  |
| XII-808                             | Second FI    | CENTER | 2        | 2         | 70,85    | 23,84      |               | WEST            | included          | included  | included        | mar26      | 272.000€  |
| XII-809                             | Second FI    | CORNER | 2        | 2         | 75,26    | 20,38      |               | WEST            | included          | included  | included        | mar26      | 272.000€  |
| XII-810                             | Penthouse    | CORNER | 2        | 2         | 75,26    | 18,06      | 66,38         | WEST            | included          | included  | included        | SOLD       | SOLD      |
| XII-811                             | Penthouse    | CENTER | 2        | 2         | 70,85    | 19,87      | 79,19         | WEST            | included          | included  | included        | SOLD       | SOLD      |
| XII-812                             | Penthouse    | CORNER | 2        | 2         | 75,26    | 18,27      | 66,42         | WEST            | included          | included  | included        | SOLD       | SOLD      |
|                                     |              |        |          |           |          |            | This which he | سمر الماء أحبيه | evious - VAT      |           |                 | 01/12/2024 |           |

This price list invalid all previous - V.A.T. Not Included

01/12/2024

|                                                                      |              |        |          | AMA      | NECER XII | - SUNRISE  | 12 - BLO | <mark>CK 3 - SOU<sup>-</sup></mark> | TH FACING - NE    | W & LAST  | FASE              |            |           |
|----------------------------------------------------------------------|--------------|--------|----------|----------|-----------|------------|----------|-------------------------------------|-------------------|-----------|-------------------|------------|-----------|
| Apartment                                                            | Floor        | Model  | BED      | BATH     | m2 Built  | m2 Terrace | solarium | Orientation                         | Parking + storage | Furniture | A/C & White Goods | completion | Price     |
| XII-301                                                              | Ground Floor | CORNER | 2        | 2        | 75,88     | 36,58      |          | SOUTH                               | included          | included  | included          | may26      | 295.000 € |
| XII-302                                                              | Ground Floor | CENTER | 2        | 2        | 70,85     | 49,19      |          | SOUTH                               | included          | included  | included          | may26      | 308.000 € |
| XII-303                                                              | Ground Floor | CORNER | 2        | 2        | 75,88     | 58,97      |          | SOUTH                               | included          | included  | included          | may26      | 318.000 € |
| XII-304                                                              | First Floor  | CORNER | 2        | 2        | 75,26     | 24,29      |          | SOUTH                               | included          | included  | included          | may26      | 263.000 € |
| XII-305                                                              | First Floor  | CENTER | 2        | 2        | 70,85     | 26,37      |          | SOUTH                               | included          | included  | included          | may26      | 263.000 € |
| XII-306                                                              | First Floor  | CORNER | 2        | 2        | 75,88     | 22,15      |          | SOUTH                               | included          | included  | included          | may26      | 273.000 € |
| XII-307                                                              | Second FI    | CORNER | 2        | 2        | 75,26     | 20,46      |          | SOUTH                               | included          | included  | included          | may26      | 273.000 € |
| XII-308                                                              | Second FI    | CENTER | 2        | 2        | 70,85     | 23,74      |          | SOUTH                               | included          | included  | included          | may26      | 273.000 € |
| XII-309                                                              | Second FI    | CORNER | 2        | 2        | 75,26     | 20,46      |          | SOUTH                               | included          | included  | included          | may26      | 284.000 € |
| XII-310                                                              | Penthouse    | CORNER | 2        | 2        | 75,26     | 18,35      | 66,38    | SOUTH                               | included          | included  | included          | may26      | 307.000 € |
| XII-311                                                              | Penthouse    | CENTER | 2        | 2        | 70,85     | 20,06      | 79,19    | SOUTH                               | included          | included  | included          | may26      | 307.000 € |
| XII-312                                                              | Penthouse    | CORNER | 2        | 2        | 75,26     | 18,45      | 66,38    | SOUTH                               | included          | included  | included          | may26      | 318.000 € |
| AMANECER XII - SUNRISE 12 - BLOCK 4 - SOUTH FACING - NEW & LAST FASE |              |        |          |          |           |            |          |                                     |                   |           |                   |            |           |
| Apartment                                                            | Floor        | Model  | Bedrooms | Bathroom | m2 Built  | m2 Terrace | solarium | Orientation                         | Parking + storage | Furniture | A/C &White Goods  | completion | Price     |
| XII-401                                                              | Ground Floor | CORNER | 2        | 2        | 75,88     | 64,56      |          | SOUTH                               | included          | included  | included          | may26      | 329.000 € |
| XII-402                                                              | Ground Floor | CENTER | 2        | 2        | 70,85     | 48,86      |          | SOUTH                               | included          | included  | included          | may26      | 329.000 € |
| XII-403                                                              | Ground Floor | CORNER | 2        | 2        | 75,88     | 67,44      |          | SOUTH                               | included          | included  | included          | may26      | 329.000 € |
| XII-404                                                              | First Floor  | CORNER | 2        | 2        | 75,88     | 23,36      |          | SOUTH                               | included          | included  | included          | may26      | 285.000 € |
| XII-405                                                              | First Floor  | CENTER | 2        | 2        | 70,85     | 28,44      |          | SOUTH                               | included          | included  | included          | may26      | 285.000 € |
| XII-406                                                              | First Floor  | CORNER | 2        | 2        | 75,26     | 23,75      |          | SOUTH                               | included          | included  | included          | may26      | 285.000 € |
| XII-407                                                              | Second FI    | CORNER | 2        | 2        | 75,26     | 20,46      |          | SOUTH                               | included          | included  | included          | may26      | 295.000 € |
| XII-408                                                              | Second FI    | CENTER | 2        | 2        | 70,85     | 23,94      |          | SOUTH                               | included          | included  | included          | may26      | 295.000 € |
| XII-409                                                              | Second FI    | CORNER | 2        | 2        | 75,26     | 20,46      |          | SOUTH                               | included          | included  | included          | may26      | 295.000 € |
| XII-410                                                              | Penthouse    | CORNER | 2        | 2        | 75,26     | 18,35      | 66,38    | SOUTH                               | included          | included  | included          | may26      | 329.000 € |
| XII-411                                                              | Penthouse    | CENTER | 2        | 2        | 70,85     | 19,96      | 79,19    | SOUTH                               | included          | included  | included          | SOLD       | SOLD      |
| XII-412                                                              | Penthouse    | CORNER | 2        | 2        | 75,26     | 18,35      | 66,42    | SOUTH                               | included          | included  | included          | may26      | 329.000 € |
|                                                                      |              |        |          | AMA      | NECER XII | - SUNRISE  | 12 - BLO | CK 5 - SOU                          | TH FACING - NE    | W & LAST  | FASE              |            |           |
| Apartment                                                            | Floor        | Model  | Bedrooms | Bathroom | m2 Built  | m2 Terrace | solarium | Orientation                         | Parking + storage | Furniture | A/C &White Goods  | completion | Price     |
| XII-501                                                              | Ground Floor | CORNER | 2        | 2        | 75,88     | 67,10      |          | SOUTH                               | included          | included  | included          | may26      | 329.000 € |
| XII-502                                                              | Ground Floor | CENTER | 2        | 2        | 70,85     | 51,44      |          | SOUTH                               | included          | included  | included          | SOLD       | SOLD      |
| XII-503                                                              | Ground Floor | CENTER | 2        | 2        | 70,85     | 48,20      |          | SOUTH                               | included          | included  | included          | may26      | 329.000 € |
| XII-504                                                              | Ground Floor | CORNER | 2        | 2        | 75,88     | 37,90      |          | SOUTH                               | included          | included  | included          | may26      | 329.000 € |
| XII-505                                                              | First Floor  | CORNER | 2        | 2        | 75,88     | 22,02      |          | SOUTH                               | included          | included  | included          | may26      | 285.000 € |
| XII-506                                                              | First Floor  | CENTER | 2        | 2        | 70,85     | 28,54      |          | SOUTH                               | included          | included  | included          | may26      | 285.000 € |
| XII-507                                                              | First Floor  | CENTER | 2        | 2        | 70,85     | 26,16      |          | SOUTH                               | included          | included  | included          | may26      | 285.000 € |
| XII-508                                                              | First Floor  | CORNER | 2        | 2        | 75,88     | 22,35      |          | SOUTH                               | included          | included  | included          | may26      | 285.000 € |
| XII-509                                                              | Second FI    | CORNER | 2        | 2        | 75,26     | 20,46      |          | SOUTH                               | included          | included  | included          | may26      | 295.000 € |
| XII-510                                                              | Second FI    | CENTER | 2        | 2        | 70,85     | 23,84      |          | SOUTH                               | included          | included  | included          | may26      | 295.000 € |
| XII-511                                                              | Second FI    | CENTER | 2        | 2        | 70,85     | 23,30      |          | SOUTH                               | included          | included  | included          | SOLD       | SOLD      |
| XII-512                                                              | Second FI    | CORNER | 2        | 2        | 75,26     | 20,38      |          | SOUTH                               | included          | included  | included          | may26      | 295.000 € |
| XII-513                                                              | Penthouse    | CORNER | 2        | 2        | 75,26     | 18,06      | 66,38    | SOUTH                               | included          | included  | included          | may26      | 329.000 € |
| XII-514                                                              | Penthouse    | CENTER | 2        | 2        | 70,85     | 19,87      | 79,19    | SOUTH                               | included          | included  | included          | may26      | 329.000 € |
| XII-515                                                              | Penthouse    | CENTER | 2        | 2        | 70,85     | 19,96      | 79,19    | SOUTH                               | included          | included  | included          | may26      | 329.000 € |
| XII-516                                                              | Penthouse    | CORNER | 2        | 2        | 75,26     | 18,27      | 66,38    | SOUTH                               | included          | included  | included          | may26      | 329.000 € |
|                                                                      |              |        |          | -        |           |            |          |                                     | previous - VA     |           | ·                 | 01/12/2024 |           |