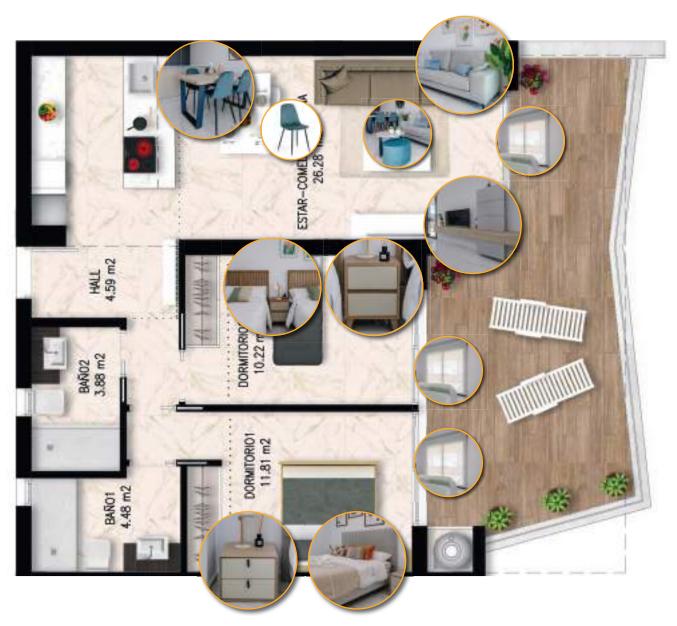

This price list invalid all previous - V.A.T. Not Included

01/12/2024

PACK AMANECER XII - SUNRISE 12 2-bedroom flat | Vivienda de 2 habitaciones